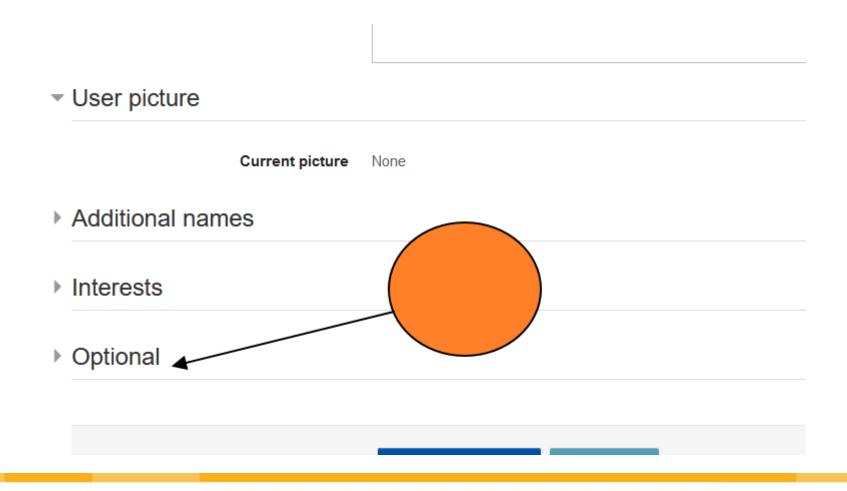

# How to find your student ID in Moodle

- Login to Moodle, depending on your class:
- <u>Clinical student</u>
- St. Vincent Basic science
- <u>Anguilla Basic science</u>



After you login, in the top right click on your name (profile)





#### In the user details box, click on "edit profile"



## l of Medicine

-





Your Future. Our Promise.<sup>™</sup>

## Scroll down and click on "Optional"





### Scroll down and you will see your student ID.

| ID number    | 812345         |        |
|--------------|----------------|--------|
| Institution  |                |        |
| Department   |                |        |
| Phone        |                |        |
| Mobile phone |                |        |
| Address      |                |        |
|              |                |        |
|              | Update profile | Cancel |