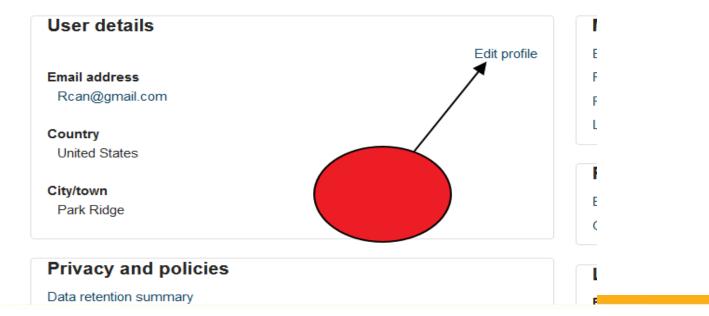

# How to find your student ID in Moodle

- Login to Moodle, depending on your class:
- <u>Clinical student</u>
- St. Vincent Basic science
- <u>Anguilla Basic science</u>



After you login, in the top right click on your name (profile)





#### In the user details box, click on "edit profile"



## l of Medicine

-





Your Future. Our Promise.<sup>™</sup>

## Scroll down and click on "Optional"





### Scroll down and you will see your student ID.

| ID number    | 812345         |        |
|--------------|----------------|--------|
| Institution  |                |        |
| Department   |                |        |
| Phone        |                |        |
| Mobile phone |                |        |
| Address      |                |        |
|              |                |        |
|              | Update profile | Cancel |