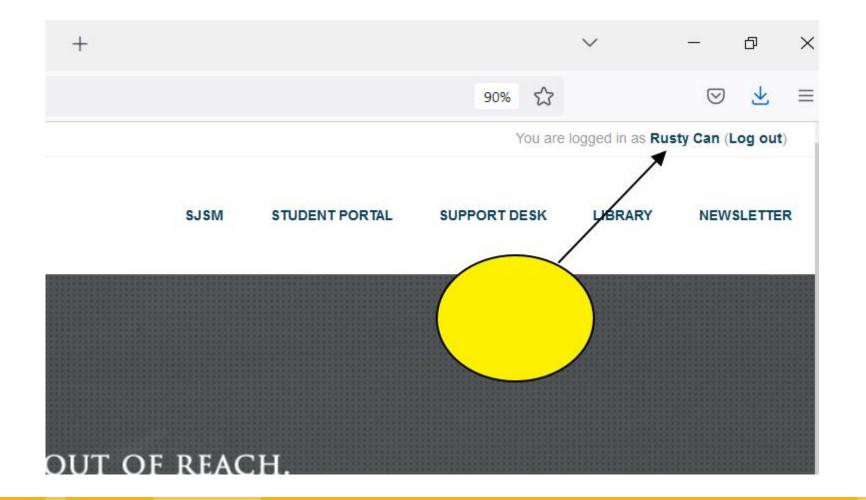

# How to find your student ID in Moodle

- Login to Moodle, depending on your class:
- <u>Clinical student</u>
- St. Vincent Basic science
- <u>Anguilla Basic science</u>

After you login, in the top right click on your name (profile)